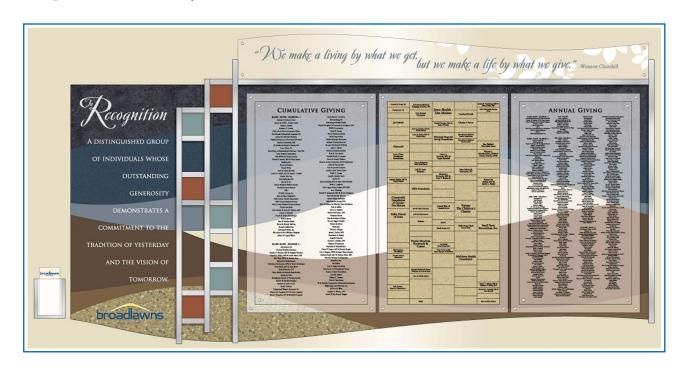

# Recognizing the generosity of donors

Broadlawns Medical Center Foundation donor wall located in the Main Lobby recognizes cumulative and annual giving.

Donors' cumulative and annual giving to Broadlawns Medical Center will be recognized as follows:

### GIFT AMOUNT SIZE OF PLAQUE

| \$10,000 - \$24,999   | 4" x 1"     |
|-----------------------|-------------|
| \$25,000 - \$49,999   | 4" x 1-1/2" |
| \$50,000 - \$99,999   | 4" x 2"     |
| \$100,000 - \$499,999 | 4" x 2-1/2" |
| \$500,000 and above   | 4" x 3"     |